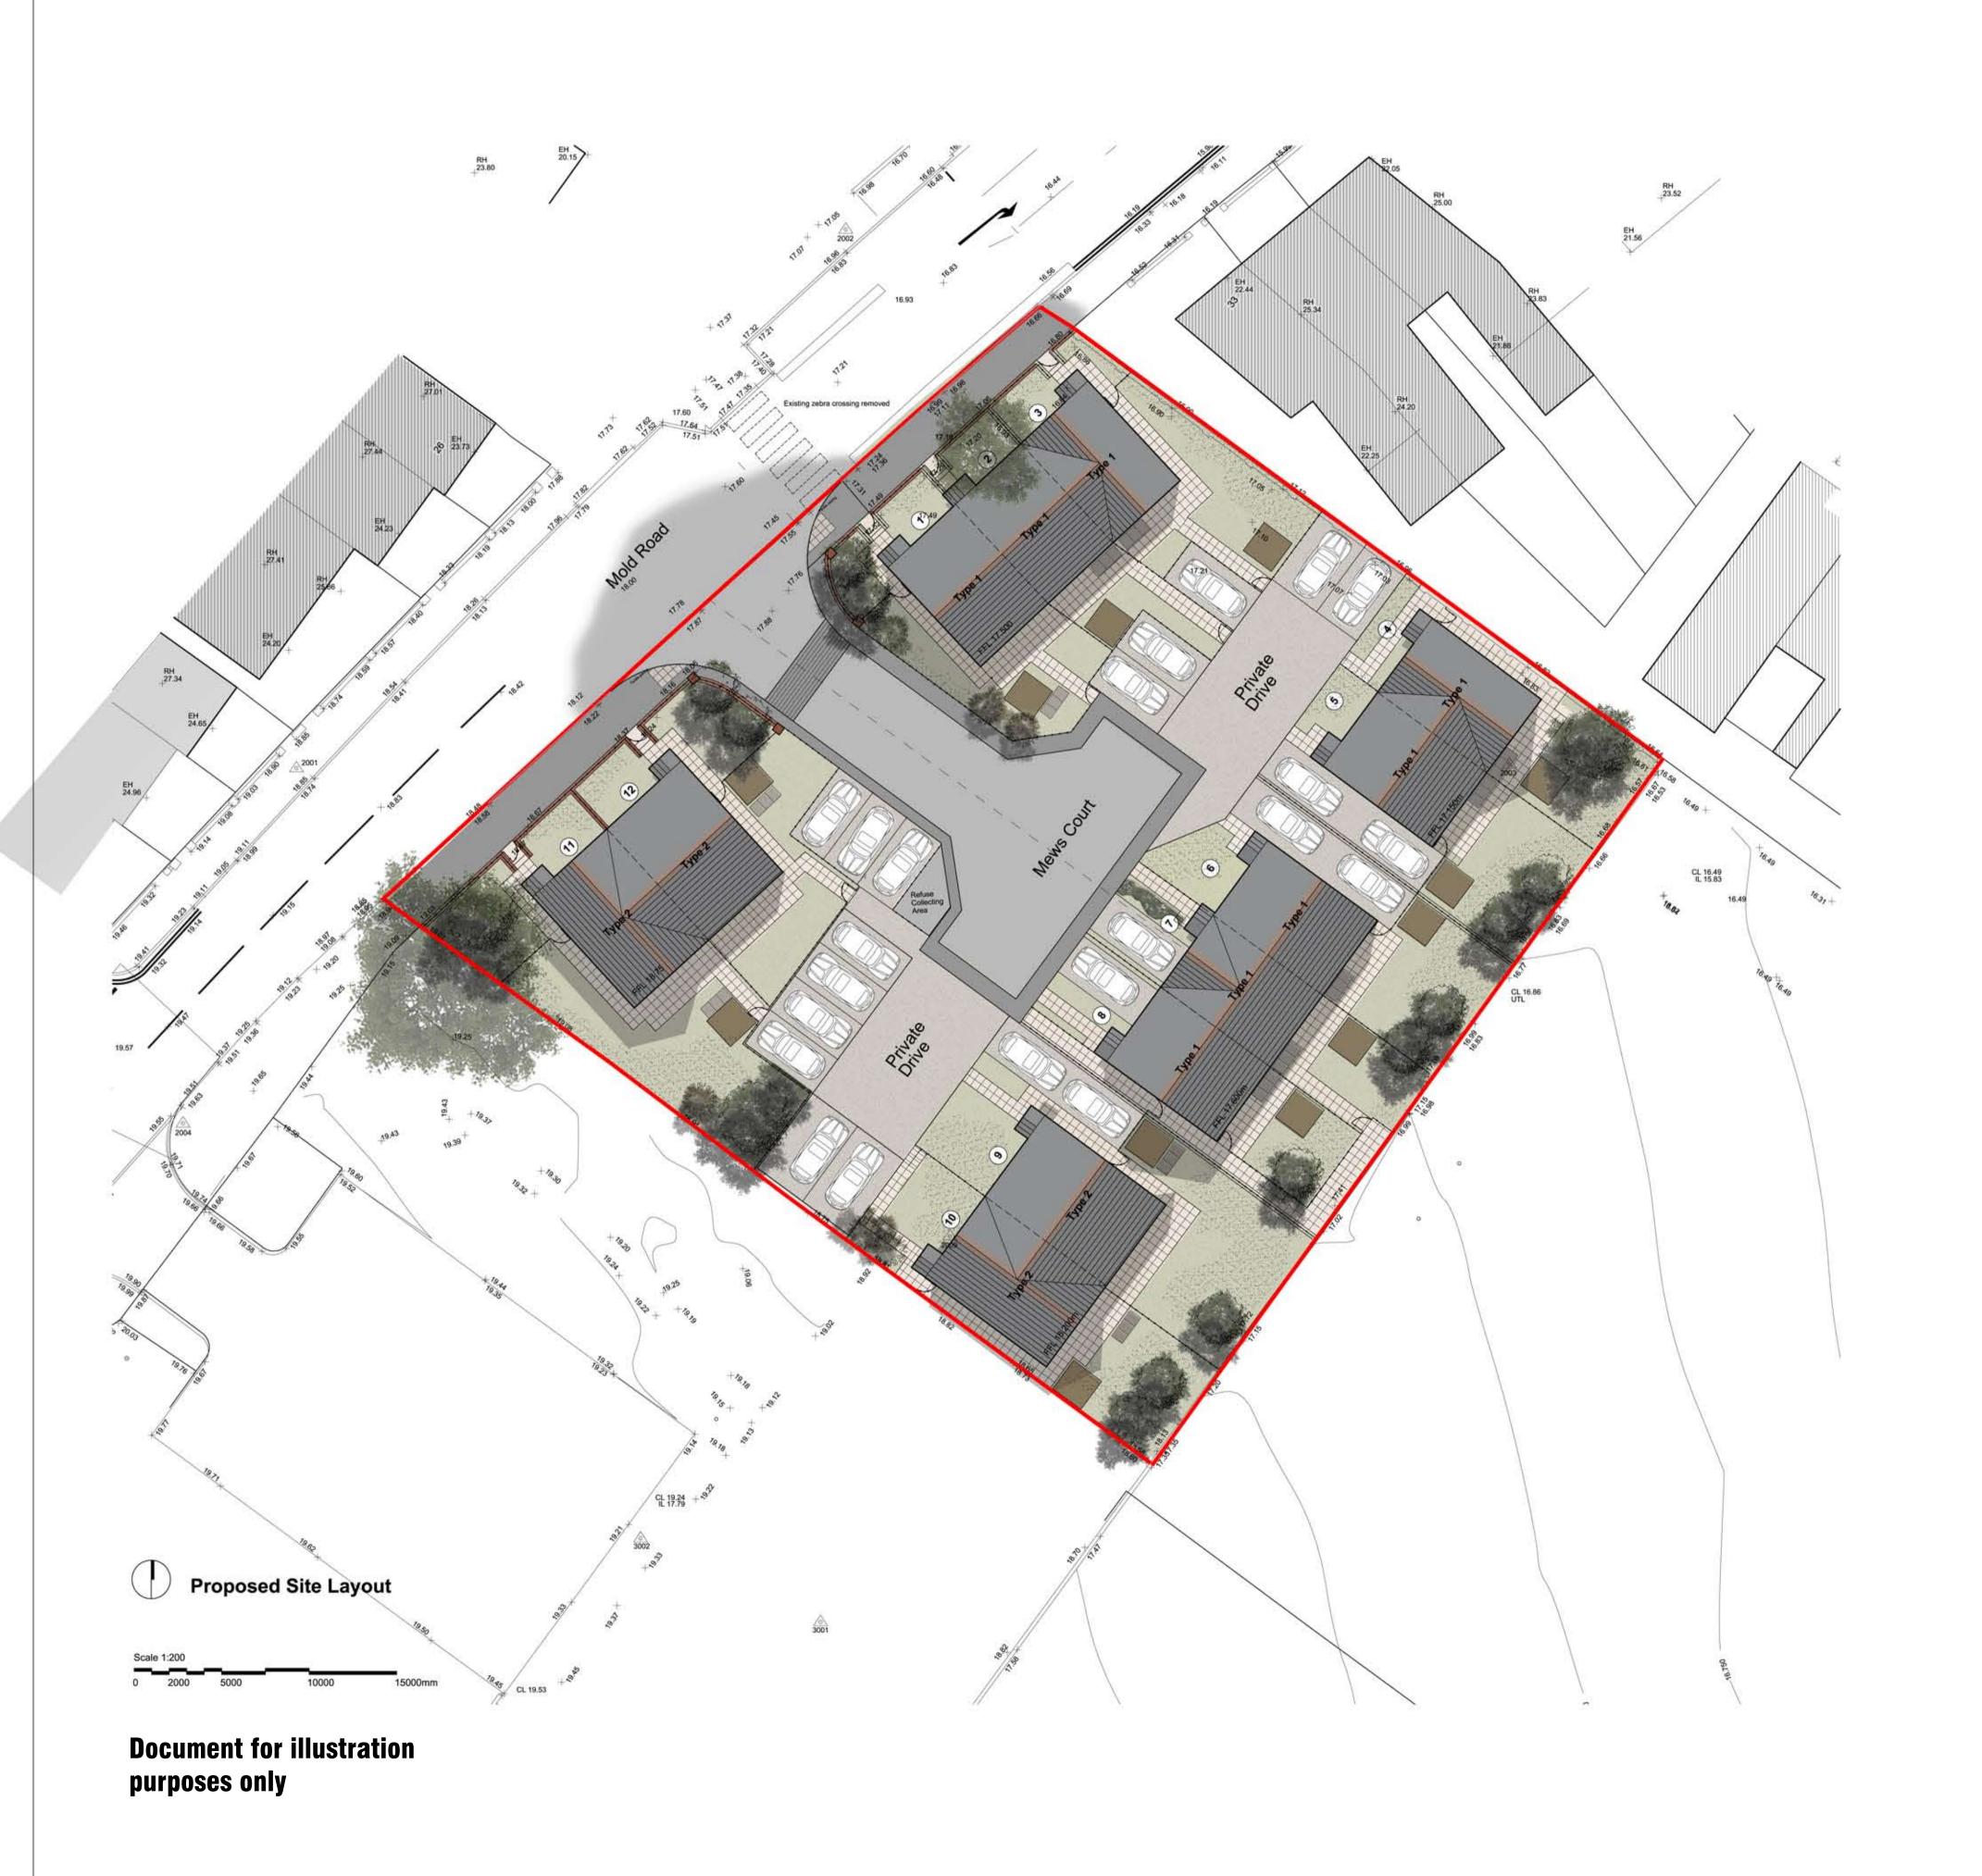

### **NOTES**

NOTES:

DO NOT SCALE FROM DRAWING.

SITE 1 AREA

2451m²
 0.2 Hectares

- 0.6 Acres

Type 1 - 2 BED 69m² / 742ft² 8 No. Type 2 - 3 BED 85m² / 915ft² 4 No.

# **Document for illustration** purposes only

| K - 29.09.15<br>ROAD POSITION ALTERED TO ENGINEERS<br>AND PLOTS 4 & 5 MOVED AWAY FROM TH |                         | DCH        |
|------------------------------------------------------------------------------------------|-------------------------|------------|
| J - 25.09.15<br>Site Layout amendments to accommodate hig                                | SJ<br>hways requirement | DCH<br>nts |
| i - 09.09.15<br>ENTRANCE FENCE MOVED & REFUSE ARE                                        | SJ<br>EA ADDED          | DCH        |
| H - 09.09.15<br>ELEVATION OMITTED                                                        | SE                      | DCH        |
| G - 03.09.15<br>EXTRA FENCES, SIDE GATES & ANNOTATI                                      | SJ                      | DCH        |
| F - 02.09.15<br>GENERAL AMENDS - EXTRA PARKING                                           | SJ                      | DCH        |
| E - 17.08.2015<br>EXTRA CAR PARKING                                                      | SE                      | DCH        |
| D - 5.08.2015<br>GENERAL AMENDMENTS                                                      | SE                      | DCH        |
| C - 15.07.2015<br>NUMBER OF HOUSES REDUCED                                               | SE                      |            |
| B - 15.07.2015<br>HOUSE TYPE NUMBERS ALTERED                                             | SE                      |            |
| A - 09.07.2015<br>SITE REDUCED IN SIZE                                                   | SE                      |            |
| - SEPTEMBER 2015<br>INITIAL ISSUE                                                        | SE                      | DCH        |
| REVISION - DATE                                                                          | DRWN                    | СНКІ       |

# FOR APPROVAL

CUSTOM HOUSE SCHOOL CONNAH'S QUAY

FOR WATES LIVING SPACE

PROPOSED SITE PLAN & LAYOUTS

Scale 1:100 & 1:200 @ A1

HALLIDAY CLARK ARCHITECTS

Dwg. No. 671.09 (--) 001 CH